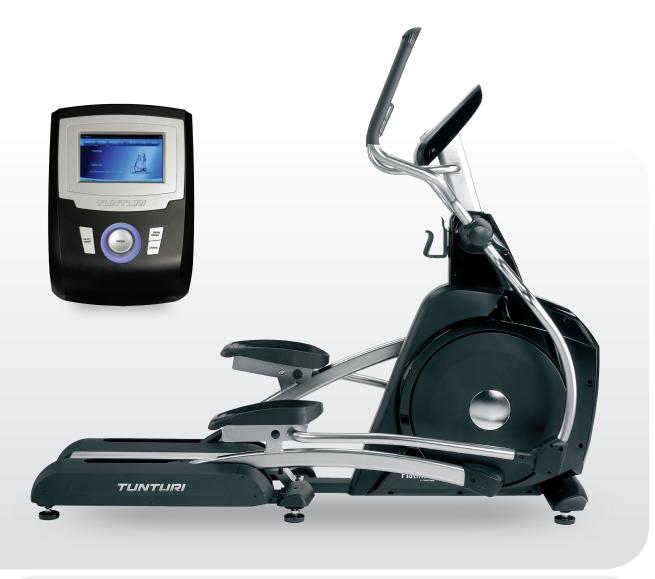

## **CROSSTRAINER PRO**

| PRODUCT                  |                            |
|--------------------------|----------------------------|
| OPERATING SYSTEM         | EMS, T-GEN                 |
| RESISTANCE LEVELS        | 42                         |
| FLYWHEEL / ROTATING MASS | 9 kg / 44 kg               |
| POWER OUTPUT             | 350W / 60RPM 440W / 100RPM |
| ADAPTER                  | 26V DC / 2.3 A             |
| HEIGHT                   | 173 cm                     |
| LENGTH                   | 209 cm                     |
| WIDTH                    | 60 cm                      |
| WEIGHT                   | 118 kg / 260 lbs           |
| MAX. USER WEIGHT         | 150 kg / 330 lbs           |
| ERGONOMICS               |                            |
| HR CHESTBELT             | Option 5,4kHz              |
| HR HAND SENSOR           | Yes                        |
|                          |                            |
| ART. CODES               | EAN 8717842017289          |
| EX. ALMERE               | 14PTCT2000                 |
| EX. BW                   | 14PTCT2300                 |
| EX-FACTORY               | 14PTCT2400                 |

| MONITOR               |                            |
|-----------------------|----------------------------|
| SCREEN                | 7" full color TFT-LCD      |
| LANGUAGES             | 10                         |
| PROGRAMS              | 44                         |
| MANUAL                | 1                          |
| QUICK START           | 1                          |
| CONSTANT HRC          | 6                          |
| CONSTANT WATT         | 20 - 350W                  |
| PRESET PROGRAMS       | 10                         |
| USER PROGRAMS         | 20                         |
| T-SCALE               | 1                          |
| USERS                 | 8                          |
| T-RIDE™               | 5                          |
| T-ROAD™               | 3 in display memory        |
| T-TRAINER™            | 1                          |
| FITNESS TEST          | Multi Step VO2 Max         |
| MEDIA                 | USB (1 ports)              |
| CONTROL               | Buttons + Jogwheel         |
| QUALITY               |                            |
| OPERATING ENVIRONMENT | Home Use + Full Commercial |
| EN-957 CLASS          | SA                         |